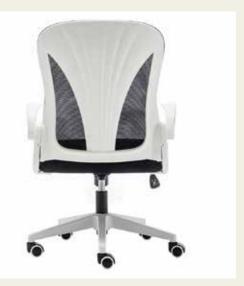

### Florence

Florence offers attainable ergonomic performance with a boost of expression. The geometric, lumbar-focused back design comes in standard or quilted upholstery.