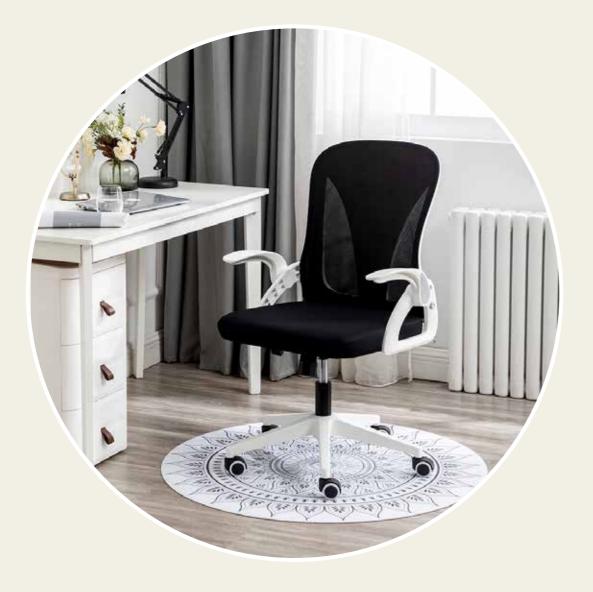

## Lisbon

Lisbon is an ergonomic task chair that brings a refined style to any space, enhanced by precise manual adjustments, three back options and responsive support. "We create more than just chairs, we provide fantasy"