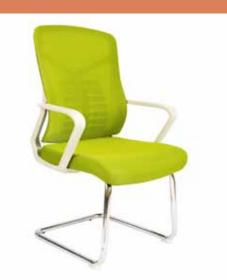

### Florence

Florence offers attainable ergonomic performance with a boost of expression. The geometric, lumbar-focused back design comes in standard or quilted upholstery.