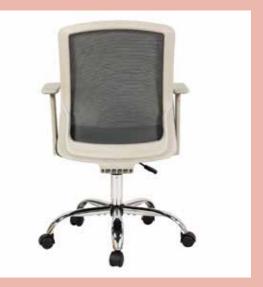

### Florence

Florence offers attainable ergonomic performance with a boost of expression. The geometric, lumbar-focused back design comes in standard or quilted upholstery.