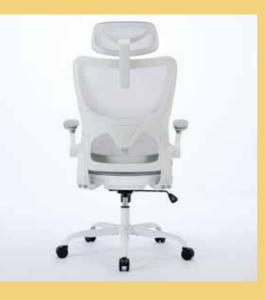

### Florence

Florence offers attainable ergonomic performance with a boost of expression. The geometric, lumbar-focused back design comes in standard or quilted upholstery.