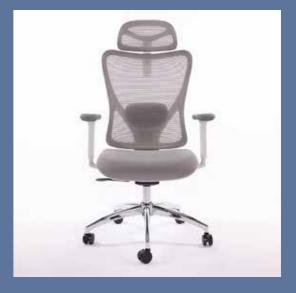

## Lisbon

Lisbon is an ergonomic task chair that brings a refined style to any space, enhanced by precise manual adjustments, three back options and responsive support. "We create more than just chairs, we provide fantasy"