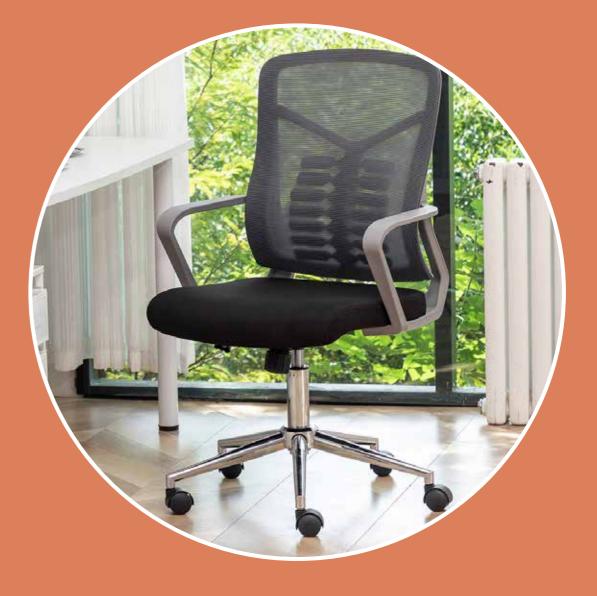

### Florence

Florence offers attainable ergonomic performance with a boost of expression. The geometric, lumbar-focused back design comes in standard or quilted upholstery.