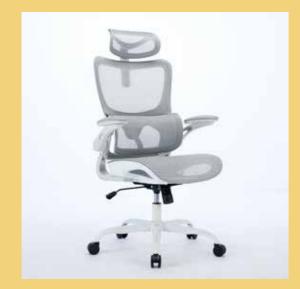

### Florence

Florence offers attainable ergonomic performance with a boost of expression. The geometric, lumbar-focused back design comes in standard or quilted upholstery.