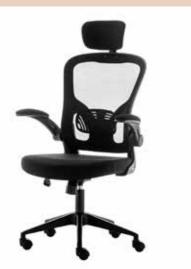

### Florence

Florence offers attainable ergonomic performance with a boost of expression. The geometric, lumbar-focused back design comes in standard or quilted upholstery.