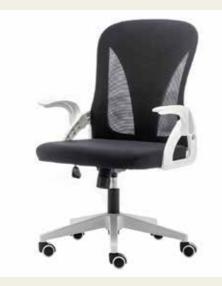

## Lisbon

Lisbon is an ergonomic task chair that brings a refined style to any space, enhanced by precise manual adjustments, three back options and responsive support. "We create more than just chairs, we provide fantasy"