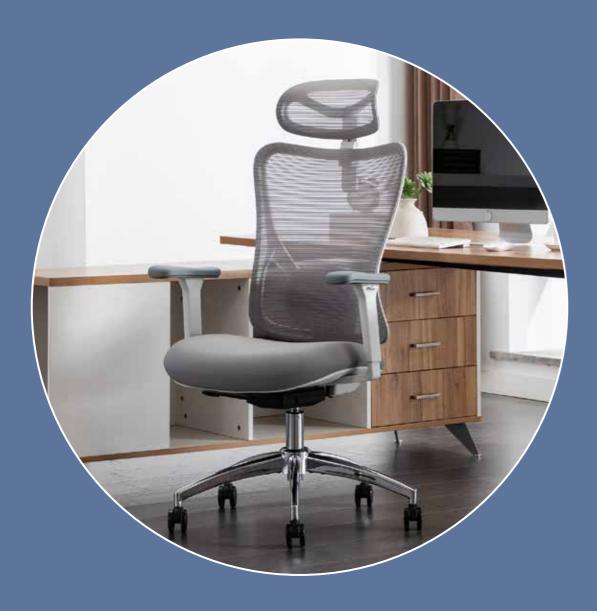

## Lisbon

Lisbon is an ergonomic task chair that brings a refined style to any space, enhanced by precise manual adjustments, three back options and responsive support. "We create more than just chairs, we provide fantasy"